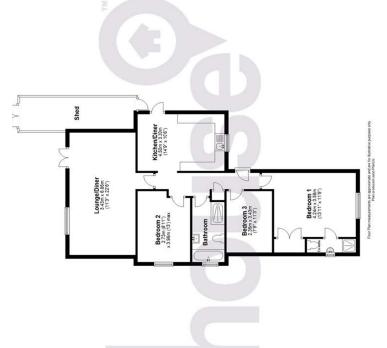

**SCAN FOR FULL DETAILS** 

Freehold

Leicester Gardens, Warden, ME12 4NP

£375,000